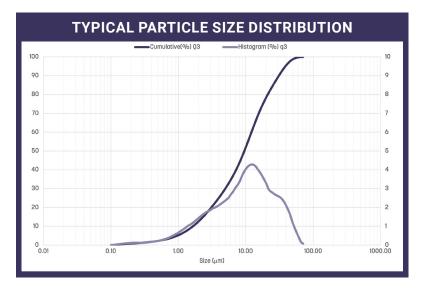

### **Median Particle Size**

Twelve Micron Product

GLC CalPro<sup>®</sup> 1012d is a twelve micron product that consistently provides the chemistry and physical characteristics you need and can rely on. It is sourced in the U.S. and produced in an ISO 9001:2015 certified facility.