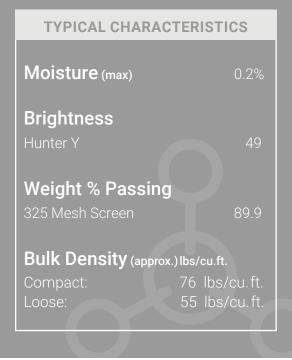

### **Median Particle Size**

Twelve Micron Product

GLC CalPro<sup>®</sup> 1012d is a twelve micron product that consistently provides the chemistry and physical characteristics you need and can rely on. It is sourced in the U.S. and produced in an ISO 9001:2015 certified facility.

| TYPICAL CHEMICAL ANALYSIS                 |             |
|-------------------------------------------|-------------|
| Chemical Compound                         | % of sample |
| Calcium Carbonate – CaCO <sub>3</sub>     | 97          |
| Magnesium Carbonate $-$ MgCO <sub>3</sub> | 2           |
| Aluminum Oxide $- Al_2O_3$                | 0.1         |
| Iron Oxide – $Fe_2O_3$                    | 0.13-0.17   |
| Silicon Dioxide – $SiO_2$                 | <1.0        |