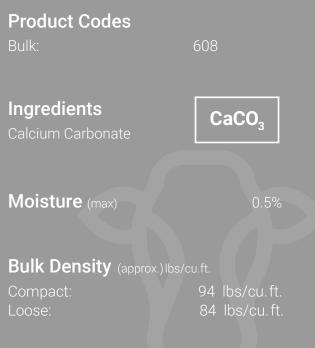

## ReliaCal<sup>™</sup> 300

Minerals

| GUARANTEED ANALYSIS                   |             |  |
|---------------------------------------|-------------|--|
| Chemical Compound                     | % of sample |  |
| Calcium – Ca (Minimum)                | 38.2        |  |
| Calcium – Ca (Maximum)                | 39.0        |  |
| Calcium Carbonate — CaCO <sub>3</sub> | 97.0        |  |