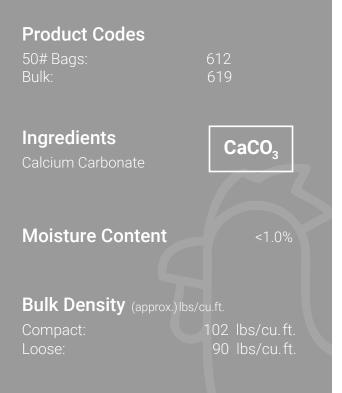

Optimal and consistent particle size for both,

Available in 50# bags and bulk truckloads.

Produced in a Safe Feed/Safe Food certified facility.

**TYPICAL PARTICLE SIZE DISTRIBUTION** 

% Retained

12

66

0

21

0

0

1

% Passed

88

22

22

1

1

1

0

•

birds and eggs.

Professional grade.

Produced in Wisconsin.

U.S. Mesh Screen

6

20

40

60

100

Pan

Minerals

| GUARANTEED ANALYSIS                   |             |
|---------------------------------------|-------------|
| Chemical Compound                     | % of sample |
| Calcium – Ca (Minimum)                | 38.2        |
| Calcium — Ca (Maximum)                | 39.0        |
| Calcium Carbonate — CaCO <sub>3</sub> | 96.8        |