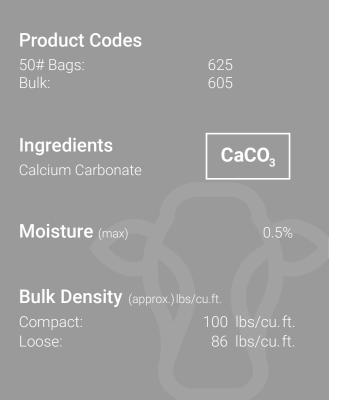

## ReliaCal<sup>™</sup> 450

Minerals

| GUARANTEED ANALYSIS                   |             |  |
|---------------------------------------|-------------|--|
| Chemical Compound                     | % of sample |  |
| Calcium – Ca (Minimum)                | 38.2        |  |
| Calcium – Ca (Maximum)                | 39.0        |  |
| Calcium Carbonate — CaCO <sub>3</sub> | 96.8        |  |

BENEFITS OF RELIACAL<sup>™</sup> 450

- Essential Calcium ReliaCal 450 provides livestock the essential calcium used to promote good health and consistent growth.
- High Concentration Level Our high level of calcium carbonate provides livestock the highest levels of nutritional supplement.
- Product Consistency The right amount of calcium in a diet is a key factor in continued milk production and quality.
- Optimal and consistent particle size.
- Available in 50# bags and bulk.
- Produced in Wisconsin.
- Produced in a Safe Feed/Safe Food certified facility.